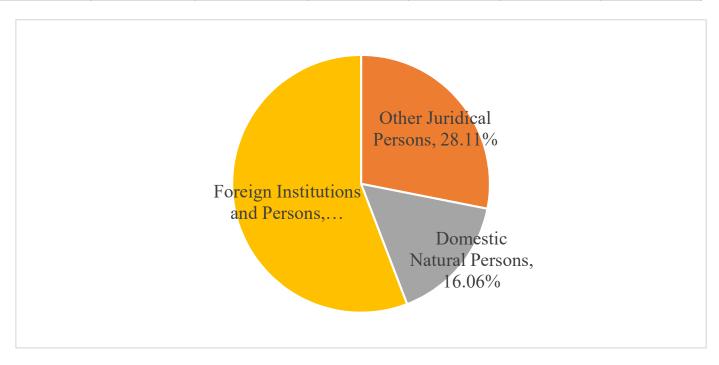

2021.04.27

|                        | Government<br>Agencies | Financial<br>Institutions | Other Juridical Persons | Domestic<br>Natural<br>Persons | Foreign<br>Institutions<br>and Persons | Total       |
|------------------------|------------------------|---------------------------|-------------------------|--------------------------------|----------------------------------------|-------------|
| Number of shareholders | 0                      | 0                         | 85                      | 11641                          | 114                                    | 11,840      |
| Shareholding           | 0                      | 0                         | 118,086,744             | 67,464,097                     | 234,533,358                            | 420,084,199 |
| Holding<br>Percentage  | 0.00%                  | 0.00%                     | 28.11%                  | 16.06%                         | 55.83%                                 | 100.00%     |